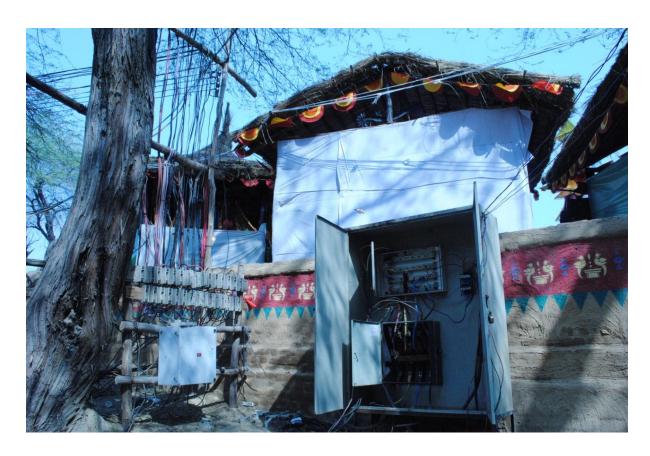

Cool water near the Cooling (Fire emergency) Vehicle.

Happy To Help

Recharging themselves

Time over or Time's up?

Colourful Surveillance

Strategising....

Too new to be used

**Electrical Cobweb** 