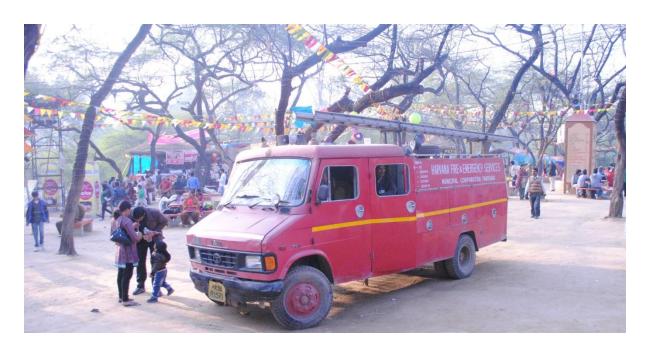

Cool water near the Cooling (Fire emergency) Vehicle.

Happy To Help

Recharging themselves

Time over or Time's up?

Colourful Surveillance

Strategising....

Too new to be used

**Electrical Cobweb** 