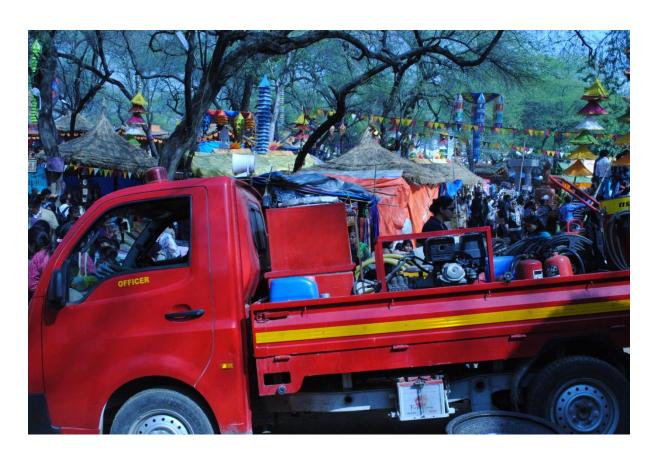

Cool water near the Cooling (Fire emergency) Vehicle.

Happy To Help

Recharging themselves

Time over or Time's up?

Colourful Surveillance

Strategising....

Too new to be used

**Electrical Cobweb** 