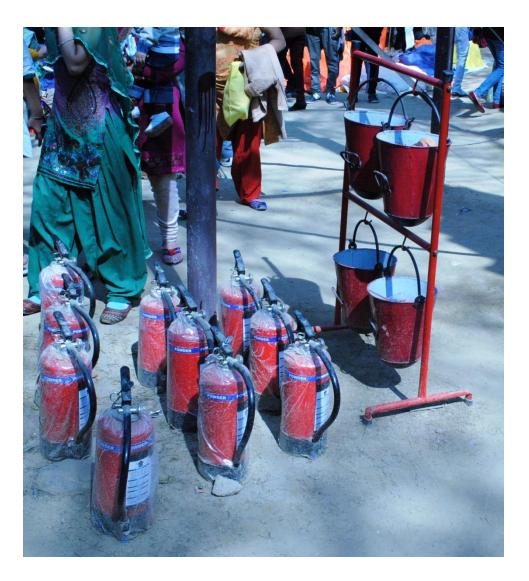

Cool water near the Cooling (Fire emergency) Vehicle.

Happy To Help

Recharging themselves

Time over or Time's up?

Colourful Surveillance

Strategising....

Too new to be used

**Electrical Cobweb** 