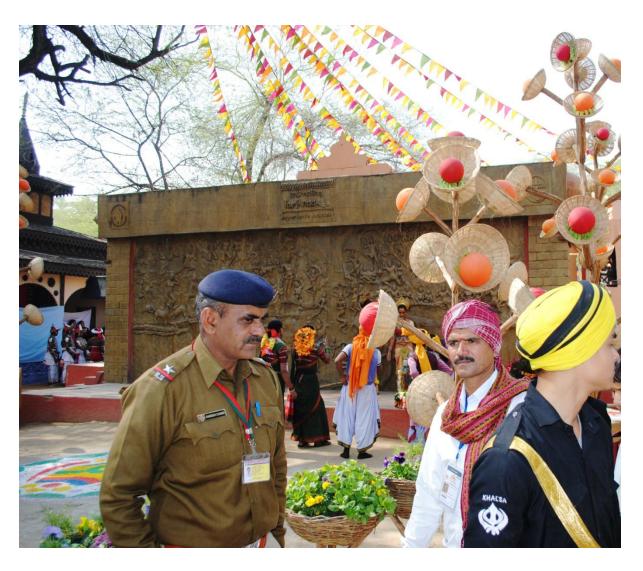

On Duty

Not the Art, it is the c'Art'ography.

Steep slope Ramps

The Care taker: Their own wheel chairs

Jean'o'Police

Khaki is the most reliable source of Information

e-Eye

Uniforms:: Legion & Religion