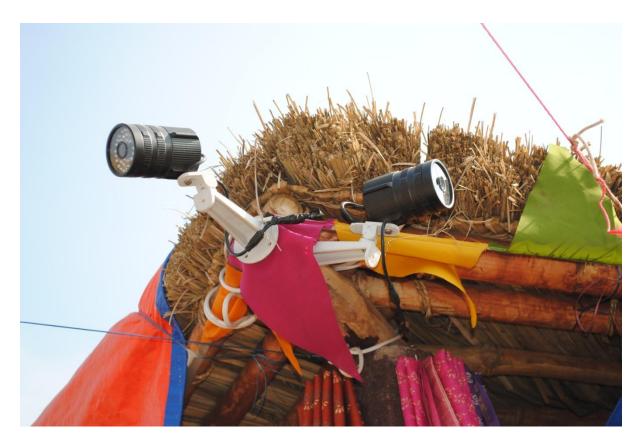

Cool water near the Cooling (Fire emergency) Vehicle.

Happy To Help

Recharging themselves

Time over or Time's up?

Colourful Surveillance

Strategising....

Too new to be used

**Electrical Cobweb** 