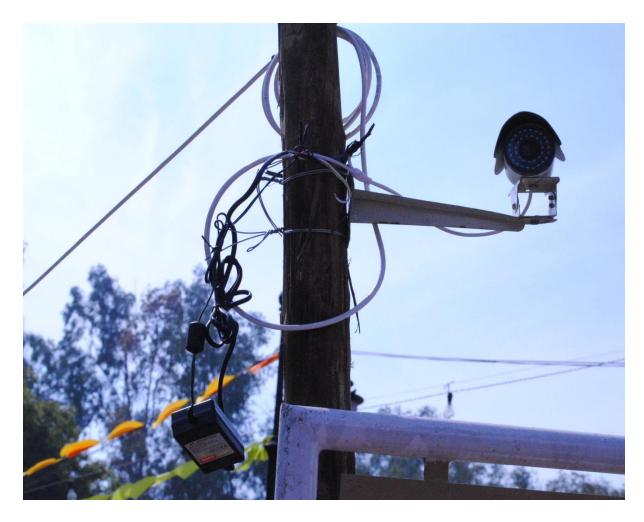

On Duty

Not the Art, it is the c'Art'ography.

Steep slope Ramps

The Care taker: Their own wheel chairs

Jean'o'Police

Khaki is the most reliable source of Information

e-Eye

Uniforms:: Legion & Religion