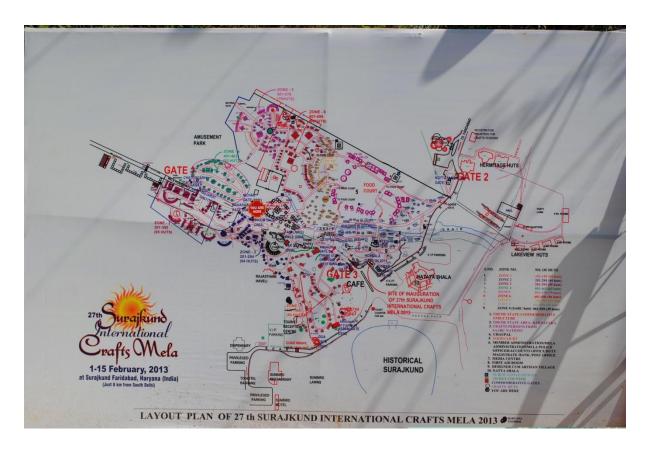

On Duty

Not the Art, it is the c'Art'ography.

Steep slope Ramps

The Care taker: Their own wheel chairs

Jean'o'Police

Khaki is the most reliable source of Information

e-Eye

Uniforms:: Legion & Religion