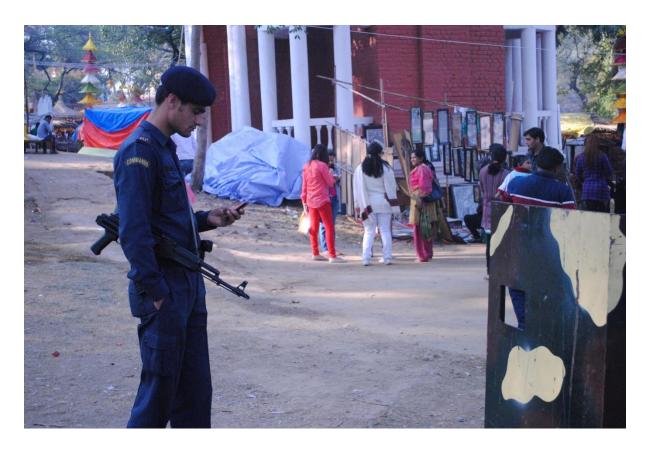

On Duty

Not the Art, it is the c'Art'ography.

Steep slope Ramps

The Care taker: Their own wheel chairs

Jean'o'Police

Khaki is the most reliable source of Information

e-Eye

Uniforms:: Legion & Religion