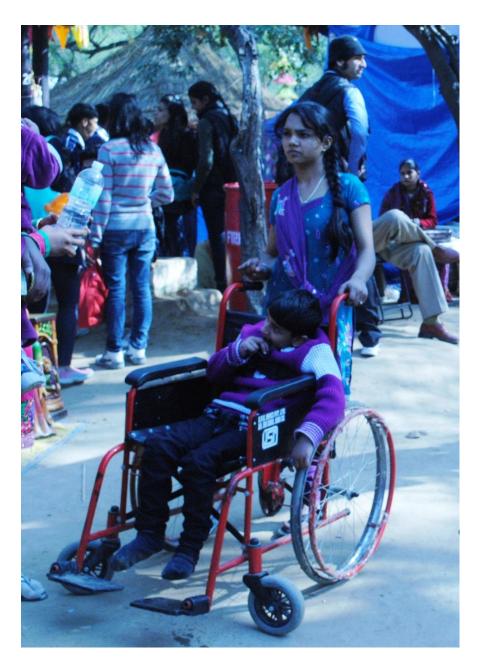

On Duty

Not the Art, it is the c'Art'ography.

Steep slope Ramps

The Care taker: Their own wheel chairs

Jean'o'Police

Khaki is the most reliable source of Information

e-Eye

Uniforms:: Legion & Religion